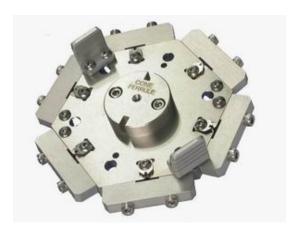

## Feature

- Special designed for polishing E-2000/APC SHUNER ferrule.
- 6 ferrules can be placed for polishing at the same time.
- Parts are changeable on each ferrule, it is cost effective.
- Both left-hand and right-hand handles are provided to suit operation need.
- The water inlet hole of polish jig comply with the water outlet of polish machine, it is easy to expel the dirts out during operation.

## Specification

| Suitable style   | E2000 SHUNER FERRULE /APC |
|------------------|---------------------------|
| Connector head   | 6 Position                |
| Polish film size | 4 Inch.                   |
| Angle            | 8°                        |
| Weight           | < 300 g                   |

**E2K306-SHU** E-2000/APC Shuner Ferrule