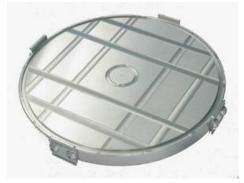

## CHANGEABLE DISK 轉換座

# PART NO. : **PT-MTRJ**

#### C Specification

| PT-MTRJ          | MTRJ Flat Plate & Metal Mount Available . |
|------------------|-------------------------------------------|
| Disk O.D         | 112 mm .                                  |
| Surface finished | u Class Grind , Double Side .             |