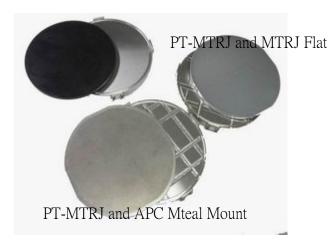

### Feature

- Special designed for the use of polish machine rotary disk.
- Place polish rubber directly on disk top without glue, save operation hour.
- Both surface polished precisely, secure flatness and parrllel.
- In case of MTRJ flat plate and APC Metal Mount ,choose PT-MTRJ changeable disk to avoid vacuum sucking, it is convenient for loading & unloading during operation.

#### C Specification

| PT-MTRJ          | MTRJ Flat Plate & Metal Mount Available . |
|------------------|-------------------------------------------|
| Disk O.D         | 112 mm .                                  |
| Surface finished | u Class Grind , Double Side .             |