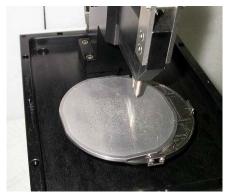

## CHANGEABLE DISK 轉換座

# PART NO. : **PT-MTRJ**



### Feature

- Special designed for the use of polish machine rotary disk.
- Place polish rubber directly on disk top without glue, save operation hour.
- Both surface polished precisely, secure flatness and parrllel.
- In case of MTRJ flat plate and APC Metal Mount ,choose PT-MTRJ changeable disk to avoid vacuum sucking, it is convenient for loading & unloading during operation.

#### C Specification

| PT-MTRJ          | MTRJ Flat Plate & Metal Mount Available . |
|------------------|-------------------------------------------|
| Disk O.D         | 112 mm .                                  |
| Surface finished | u Class Grind , Double Side .             |



#### PT-MTRJ





Example: Mteal Mount Set in Polishing Machine