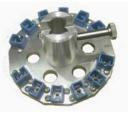

## PART NO. :

CMJ-1-SC116

CMJ-2-PC324

CMJ-3-ASC112

- Special designed jig to meet customer's polishing machine .
- All of type jigs (as page B and C) can be modified .

| Specification                  |                           |                  |
|--------------------------------|---------------------------|------------------|
| Polish film size 4 Inch        |                           |                  |
| Weight < 400 g                 |                           |                  |
|                                |                           |                  |
| Order<br>CMJ - A -             | В                         |                  |
| A<br><u>Flange Type</u>        | <b>B</b><br>Jig Type      |                  |
| 1 : See Below<br>2 : See Below | See Page B & C Jig series |                  |
| 3 : See Below                  |                           | ex: CMJ-1-ALC116 |
| Flange Type : 1                | Flange Type : 3           |                  |
| Flores Tures 2                 |                           | ex: CMJ-2-PC324  |
| Flange Type : <b>2</b>         |                           |                  |