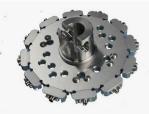

## PART NO. :

CMJ-1-SC116

CMJ-2-PC324

CMJ-3-ASC112

- Special designed jig to meet customer's polishing machine .
- All of type jigs (as page B and C) can be modified .

| Specification                  |                           |                  |
|--------------------------------|---------------------------|------------------|
| Polish film size 4 Inch        |                           |                  |
| Weight < 400 g                 |                           |                  |
|                                |                           |                  |
| Order<br>CMJ - A -             | В                         |                  |
| A<br><u>Flange Type</u>        | <b>B</b><br>Jig Type      |                  |
| 1 : See Below<br>2 : See Below | See Page B & C Jig series |                  |
| 3 : See Below                  |                           | ex: CMJ-1-ALC116 |
| Flange Type : 1                | Flange Type : 3           |                  |
| Flores Tures 2                 |                           | ex: CMJ-2-PC324  |
| Flange Type : <b>2</b>         |                           |                  |