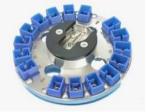

## PART NO. :

CMJ-1-SC116

CMJ-2-PC324

CMJ-3-ASC112

- Special designed jig to meet customer's polishing machine .
- All of type jigs (as page B and C) can be modified .

| Specification                  |                           |                  |
|--------------------------------|---------------------------|------------------|
| Polish film size 4 Inch        |                           |                  |
| Weight < 400 g                 |                           |                  |
|                                |                           |                  |
| Order<br>CMJ - A -             | В                         |                  |
| A<br><u>Flange Type</u>        | <b>B</b><br>Jig Type      |                  |
| 1 : See Below<br>2 : See Below | See Page B & C Jig series |                  |
| 3 : See Below                  |                           | ex: CMJ-1-ALC116 |
| Flange Type : 1                | Flange Type : 3           |                  |
| Flores Tures 2                 |                           | ex: CMJ-2-PC324  |
| Flange Type : <b>2</b>         |                           |                  |