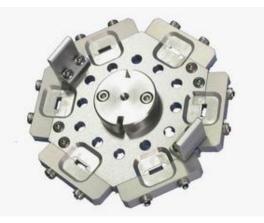

## MPO FERRULE / APC POLISH JIG MPO 散件式光纖連接器研磨盤

## Feature

- Special designed for polishing MPO/ APC ferrule.
- 6 ferrules can be placed for polishing at the same time.
- Parts are changeable on each ferrule, it is cost effective.
- Both left-hand and right-hand handles are provided to suit opertion need.
- The water inlet hole of polish jig comply with the water outlet of polish machine, it is easy to expel the dirts out during operation.

## C Specification

| Suitable style   | MPO /APC FERRULE |
|------------------|------------------|
| Connector head   | 6 Position       |
| Polish film size | 4 Inch.          |
| Angle            | 8 °              |
| Weight           | < 300 g          |